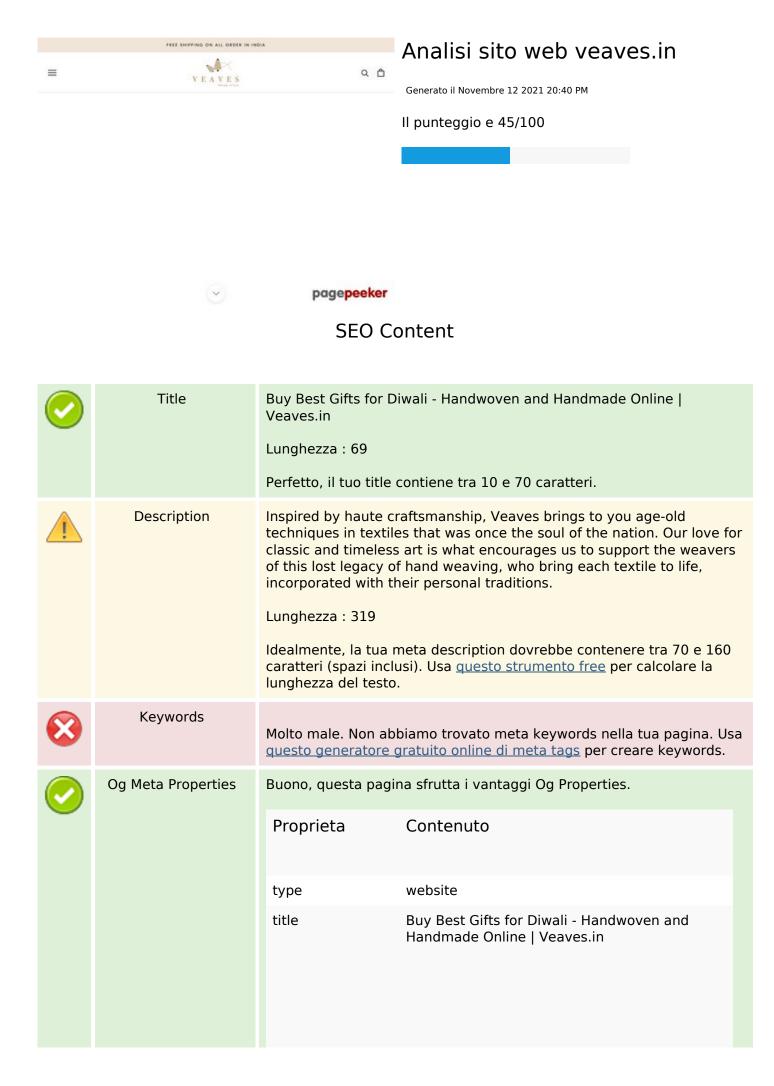

|  |          | description                                                                                                                                                                                                                                                                                                                                                                                                                                                                                                                                                                                                                                                                                                                                                                                                                                                                                                                                                                                                                                                                                                                                                                                                                                                                                                                                                                                                                                                                                                                                                                                                                                                                                                                                                                                                                                                                                                                                                                                                                                                                                                                        |                                                                                                                                                                                                                                                                                                                                                                                                                                                                                                                                                                                                                                                                                                    | Inspired by haute craftsmanship, Veaves brings<br>to you age-old techniques in textiles that was<br>once the soul of the nation. Our love for classic<br>and timeless art is what encourages us to<br>support the weavers of this lost legacy of hand<br>weaving, who bring each textile to life,<br>incorporated with their personal traditions.                                                                                                                                                                                                                                                                                                                                                                                                                                                                                                                                                |                                                                                                                                                                                                                                                                                                                                                                                                     |                                                                                                                     |                                   |
|--|----------|------------------------------------------------------------------------------------------------------------------------------------------------------------------------------------------------------------------------------------------------------------------------------------------------------------------------------------------------------------------------------------------------------------------------------------------------------------------------------------------------------------------------------------------------------------------------------------------------------------------------------------------------------------------------------------------------------------------------------------------------------------------------------------------------------------------------------------------------------------------------------------------------------------------------------------------------------------------------------------------------------------------------------------------------------------------------------------------------------------------------------------------------------------------------------------------------------------------------------------------------------------------------------------------------------------------------------------------------------------------------------------------------------------------------------------------------------------------------------------------------------------------------------------------------------------------------------------------------------------------------------------------------------------------------------------------------------------------------------------------------------------------------------------------------------------------------------------------------------------------------------------------------------------------------------------------------------------------------------------------------------------------------------------------------------------------------------------------------------------------------------------|----------------------------------------------------------------------------------------------------------------------------------------------------------------------------------------------------------------------------------------------------------------------------------------------------------------------------------------------------------------------------------------------------------------------------------------------------------------------------------------------------------------------------------------------------------------------------------------------------------------------------------------------------------------------------------------------------|--------------------------------------------------------------------------------------------------------------------------------------------------------------------------------------------------------------------------------------------------------------------------------------------------------------------------------------------------------------------------------------------------------------------------------------------------------------------------------------------------------------------------------------------------------------------------------------------------------------------------------------------------------------------------------------------------------------------------------------------------------------------------------------------------------------------------------------------------------------------------------------------------|-----------------------------------------------------------------------------------------------------------------------------------------------------------------------------------------------------------------------------------------------------------------------------------------------------------------------------------------------------------------------------------------------------|---------------------------------------------------------------------------------------------------------------------|-----------------------------------|
|  |          | url                                                                                                                                                                                                                                                                                                                                                                                                                                                                                                                                                                                                                                                                                                                                                                                                                                                                                                                                                                                                                                                                                                                                                                                                                                                                                                                                                                                                                                                                                                                                                                                                                                                                                                                                                                                                                                                                                                                                                                                                                                                                                                                                |                                                                                                                                                                                                                                                                                                                                                                                                                                                                                                                                                                                                                                                                                                    | https://veave                                                                                                                                                                                                                                                                                                                                                                                                                                                                                                                                                                                                                                                                                                                                                                                                                                                                                    | s.in/                                                                                                                                                                                                                                                                                                                                                                                               |                                                                                                                     |                                   |
|  |          | site_name                                                                                                                                                                                                                                                                                                                                                                                                                                                                                                                                                                                                                                                                                                                                                                                                                                                                                                                                                                                                                                                                                                                                                                                                                                                                                                                                                                                                                                                                                                                                                                                                                                                                                                                                                                                                                                                                                                                                                                                                                                                                                                                          | 9                                                                                                                                                                                                                                                                                                                                                                                                                                                                                                                                                                                                                                                                                                  | Veaves                                                                                                                                                                                                                                                                                                                                                                                                                                                                                                                                                                                                                                                                                                                                                                                                                                                                                           |                                                                                                                                                                                                                                                                                                                                                                                                     |                                                                                                                     |                                   |
|  |          | image                                                                                                                                                                                                                                                                                                                                                                                                                                                                                                                                                                                                                                                                                                                                                                                                                                                                                                                                                                                                                                                                                                                                                                                                                                                                                                                                                                                                                                                                                                                                                                                                                                                                                                                                                                                                                                                                                                                                                                                                                                                                                                                              |                                                                                                                                                                                                                                                                                                                                                                                                                                                                                                                                                                                                                                                                                                    | https://cdn.sh<br>76/files/Veave<br>e0-8141-0954                                                                                                                                                                                                                                                                                                                                                                                                                                                                                                                                                                                                                                                                                                                                                                                                                                                 | es_logo_Fina                                                                                                                                                                                                                                                                                                                                                                                        | al_1_0ee09                                                                                                          | fc0-a6b9-43                       |
|  |          | image:seo                                                                                                                                                                                                                                                                                                                                                                                                                                                                                                                                                                                                                                                                                                                                                                                                                                                                                                                                                                                                                                                                                                                                                                                                                                                                                                                                                                                                                                                                                                                                                                                                                                                                                                                                                                                                                                                                                                                                                                                                                                                                                                                          | cure_url                                                                                                                                                                                                                                                                                                                                                                                                                                                                                                                                                                                                                                                                                           | https://cdn.sh<br>76/files/Veave<br>e0-8141-0954                                                                                                                                                                                                                                                                                                                                                                                                                                                                                                                                                                                                                                                                                                                                                                                                                                                 | es_logo_Fina                                                                                                                                                                                                                                                                                                                                                                                        | al_1_0ee09                                                                                                          | fc0-a6b9-43                       |
|  |          | image:wid                                                                                                                                                                                                                                                                                                                                                                                                                                                                                                                                                                                                                                                                                                                                                                                                                                                                                                                                                                                                                                                                                                                                                                                                                                                                                                                                                                                                                                                                                                                                                                                                                                                                                                                                                                                                                                                                                                                                                                                                                                                                                                                          | lth                                                                                                                                                                                                                                                                                                                                                                                                                                                                                                                                                                                                                                                                                                | 3600                                                                                                                                                                                                                                                                                                                                                                                                                                                                                                                                                                                                                                                                                                                                                                                                                                                                                             |                                                                                                                                                                                                                                                                                                                                                                                                     |                                                                                                                     |                                   |
|  |          | image:hei                                                                                                                                                                                                                                                                                                                                                                                                                                                                                                                                                                                                                                                                                                                                                                                                                                                                                                                                                                                                                                                                                                                                                                                                                                                                                                                                                                                                                                                                                                                                                                                                                                                                                                                                                                                                                                                                                                                                                                                                                                                                                                                          | ght                                                                                                                                                                                                                                                                                                                                                                                                                                                                                                                                                                                                                                                                                                | 2400                                                                                                                                                                                                                                                                                                                                                                                                                                                                                                                                                                                                                                                                                                                                                                                                                                                                                             |                                                                                                                                                                                                                                                                                                                                                                                                     |                                                                                                                     |                                   |
|  | Headings | H1<br>1                                                                                                                                                                                                                                                                                                                                                                                                                                                                                                                                                                                                                                                                                                                                                                                                                                                                                                                                                                                                                                                                                                                                                                                                                                                                                                                                                                                                                                                                                                                                                                                                                                                                                                                                                                                                                                                                                                                                                                                                                                                                                                                            | H2<br>117                                                                                                                                                                                                                                                                                                                                                                                                                                                                                                                                                                                                                                                                                          | H3<br>10                                                                                                                                                                                                                                                                                                                                                                                                                                                                                                                                                                                                                                                                                                                                                                                                                                                                                         | H4<br>0                                                                                                                                                                                                                                                                                                                                                                                             | H5<br>0                                                                                                             | H6<br>0                           |
|  |          | <ul> <li>[H2</li> <li>[H2</li></ul> | <ul> <li>Promis</li> <li>Each p</li> <li>Each p</li> <li>Each p</li> <li>Niveus</li> <li>Cypres</li> <li>Calor D</li> <li>Calor D</li> <li>Alabasi</li> <li>Tamari</li> <li>Tamari</li> <li>Imber I</li> <li>Imber I</li> <li>Nora H</li> <li>Panace</li> <li>Rufus F</li> <li>Quies F</li> <li>Quies F</li> <li>Canon</li> <li>Suavis</li> <li>Gift Ha</li> <li>Coryl F</li> <li>Jupiter</li> <li>Decus</li> <li>Aecor F</li> <li>Clarus</li> <li>Birdie F</li> <li>Mizuki</li> </ul> | e Of Comfort<br>roduct is one o<br>Handwoven Ta<br>s Handwoven Ta<br>s Handwoven O<br>Dining Set of a<br>ter Handwoven<br>Handmade Tiss<br>andwoven Cusl<br>a Handwoven Cusl<br>a Handwoven Cusl<br>a Handwoven Cusl<br>a Handwoven Cusl<br>a Handwoven Cusl<br>Fine Cashmere<br>Fine Cashmere | able Runner<br>Cushoins - S<br>Table Runner<br>Coasters -<br>Cushoins -<br>Sue Box<br>hoins - Set C<br>Cushoins - Set C<br>Cushoins - S<br>Stole<br>Stole<br>Stole<br>Stole<br>Stole<br>Stole<br>Stole<br>Stole<br>Stole<br>Stole<br>Stole<br>Stole<br>Stole<br>Stole<br>Stole<br>Stole<br>Stole<br>Stole<br>Stole<br>Stole<br>Stole<br>Stole<br>Stole<br>Stole<br>Stole<br>Stole<br>Stole<br>Stole | et Of 2 pcs<br>er and 6 Tal<br>Set of 6 pc<br>Set Of 2 pc<br>Of 2 pcs<br>Set Of 2 pcs<br>For Her & H<br>For Her & H | ble Mats<br>s<br>cs<br>lis<br>lis |