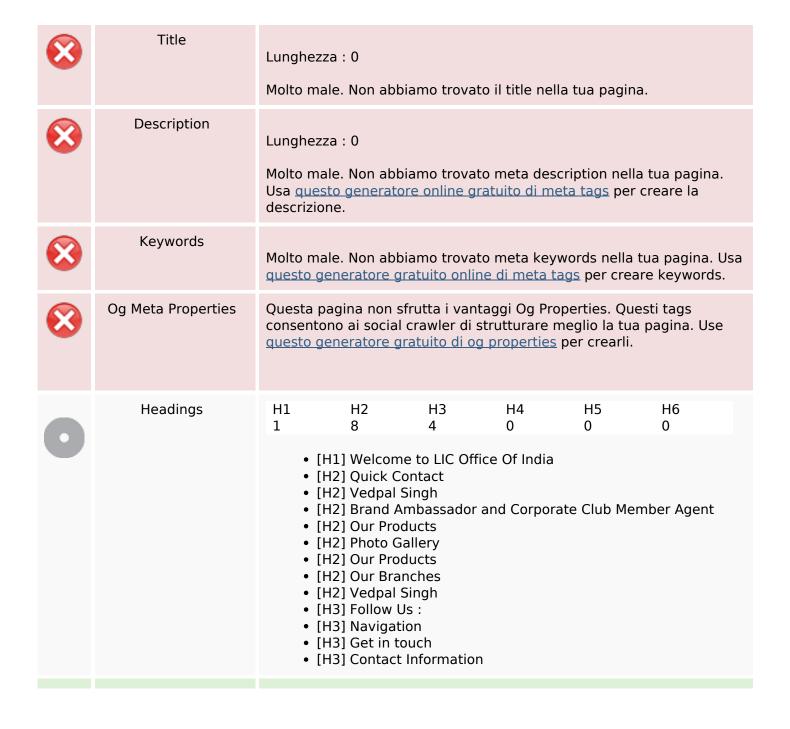

#### **SEO Content**



# SEO Content

|   | Images          | Abbiamo trovato 26 immagini in questa pagina web.  Buono, molte o tutte le tue immagini hanno attributo alt                                                                |
|---|-----------------|----------------------------------------------------------------------------------------------------------------------------------------------------------------------------|
| 8 | Text/HTML Ratio | Ratio: 12%  Il rapporto testo/codice HTML di questa pagina e inferiore a 15 percento, questo significa che il tuo sito web necessita probabilmente di molto piu contenuto. |
|   | Flash           | Perfetto, non e stato rilevato contenuto Flash in questa pagina.